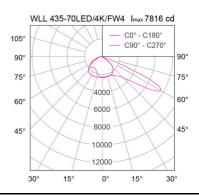

#### Specification

| •                  |                                       |
|--------------------|---------------------------------------|
| Housing            | Die-cast aluminium                    |
| Front Cover        | Clear toughened glass                 |
| Finishing          | Powder coated in grey                 |
| Lens               | Acrylic (PMMA)                        |
| Gasket             | Silicone rubber                       |
| Dimension          | 250x509x130 mm.                       |
| Mounting           | Surface                               |
| Power              | 55/70/105W                            |
| Light Source       | LED Module                            |
| Colour Temperature | 3000/4000/5700K                       |
| Luminaire Output   | 55W : 6875 lm (SL8), 6600 lm (FW4)    |
|                    | 70W : 8750 lm (SL8), 8400 lm (FW4)    |
|                    | 105W : 13125 lm (SL8), 12600 lm (FW4) |
| Beam Angle         | Street lighting distribution : SL8    |
| -                  | Forward throw distribution : FW4      |
| Control Gear       | Built-in driver                       |
| Power Supply       | 220-240VAC,50Hz                       |
| Power Factor       | >0.95                                 |
| Insulation Class   | 1                                     |
| IP Rating          | 66                                    |
| Luminaire Lifetime | 50,000 hrs.                           |
| Equivalent         | 55W MH 100W                           |
| •                  | 70W : MH 150W                         |
|                    | 105W : MH 250W                        |
| Ondersing Date     |                                       |
| Ordering Data      |                                       |