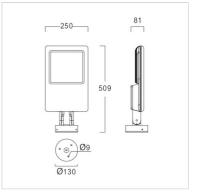

#### Specification

| •                  |                                       |
|--------------------|---------------------------------------|
| Housing            | Die-cast aluminium                    |
| Front Cover        | Clear toughened glass                 |
| Finishing          | Powder coated in grey                 |
| Lens               | Acrylic (PMMA)                        |
| Gasket             | Silicone rubber                       |
| Dimension          | 250x509x130 mm.                       |
| Mounting           | Surface                               |
| Power              | 55/70/105W                            |
| Light Source       | LED Module                            |
| Colour Temperature | 3000/4000/5700K                       |
| Luminaire Output   | 55W : 6875 lm (SL8), 6600 lm (FW4)    |
|                    | 70W : 8750 lm (SL8), 8400 lm (FW4)    |
|                    | 105W : 13125 lm (SL8), 12600 lm (FW4) |
| Beam Angle         | Street lighting distribution : SL8    |
| -                  | Forward throw distribution : FW4      |
| Control Gear       | Built-in driver                       |
| Power Supply       | 220-240VAC,50Hz                       |
| Power Factor       | >0.95                                 |
| Insulation Class   | 1                                     |
| IP Rating          | 66                                    |
| Luminaire Lifetime | 50,000 hrs.                           |
| Equivalent         | 55W MH 100W                           |
| •                  | 70W : MH 150W                         |
|                    | 105W : MH 250W                        |
| Ondersing Date     |                                       |
| Ordering Data      |                                       |